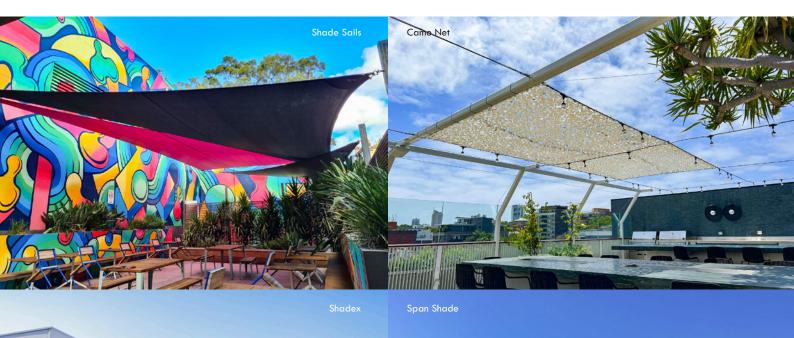

"The Camo Net Shades are a high quality system that not only looks great but provides long lasting sun protection and can be installed over pergola frames, used as privacy nets and more," said General Manager, Serena Collins.

"They provide dappled shade, the netting broad leaf design moves in the breeze, creating a uniquely decorated space," said Serena.

Manufactured from heavy, durable, perforated Ripstop, Camo net shade sail sides are cut with an inward curve and are fixed to a stainless-steel cable meaning the shade sail camo net doesn't sag when installed and tensioned. With low wind resistance, heat can rise through the nets which provide dappled, 70-80% shade.

"Shade Sails create a cool aesthetic outdoor environment with commercial grade shade cloth, steel posts and anchor points," said Serena. "Designed to be strong and durable, they have double layered corner patches, seat belt webbing reinforcement and double stitching. Combined with stainless steel cable and hardware, the result is a premium quality product."

Sydney Shade Sails have a range of products to suit the diverse needs of sites, including Span Shade Structures, which are a cost-effective shade solution to larger areas.

Shadex shade structures are another great investment for an outdoor all weather shade solution. An architectural PVC membrane and precast connector are used to fix arched tubular rafters to tubular bearers which Serena says, "eliminates the costs of welding and galvanising."

"Our structures are site specifically engineered to withstand the wind pressures of the site they are to be installed at. Cloth canopies are cooler than metal and polycarbonate rooves," Serena said.

*For more information contact Sydney Shade Sails*, 23-25 Norman Street Peakhurst NSW 2212, phone 02 9592 0401, email enquiries@shadesailsydney.net.au, website www.shadesalsydney.net.au