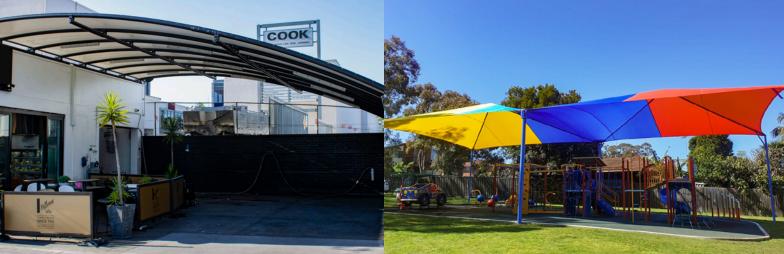

Sydney Shade Sails have a range of products to suit the diverse needs of sites, including Span Shade Structures, which are a cost-effective shade solution to larger areas.

Shadex shade structures are another great investment for an outdoor all weather shade solution. An architectural PVC membrane and precast connector are used to fix arched tubular rafters to tubular bearers which Serena says, "eliminates the costs of welding and galvanising."